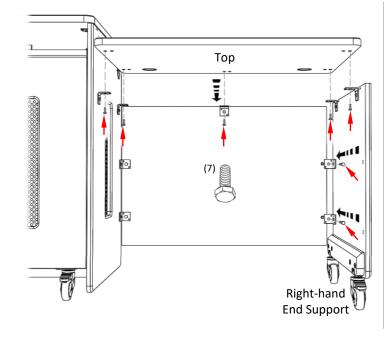

Two people are required to complete the installation.

Installation for Left-hand application: Installation for Right-hand application:

**3** Complete installation by attaching the End support and Top panels with bolts as shown below. Two people are required to complete the installation.

4

Installation for Left-hand application:

drive in the 5/8" screws provided to all corner braces to reinforce.

Installation for Right-hand application: