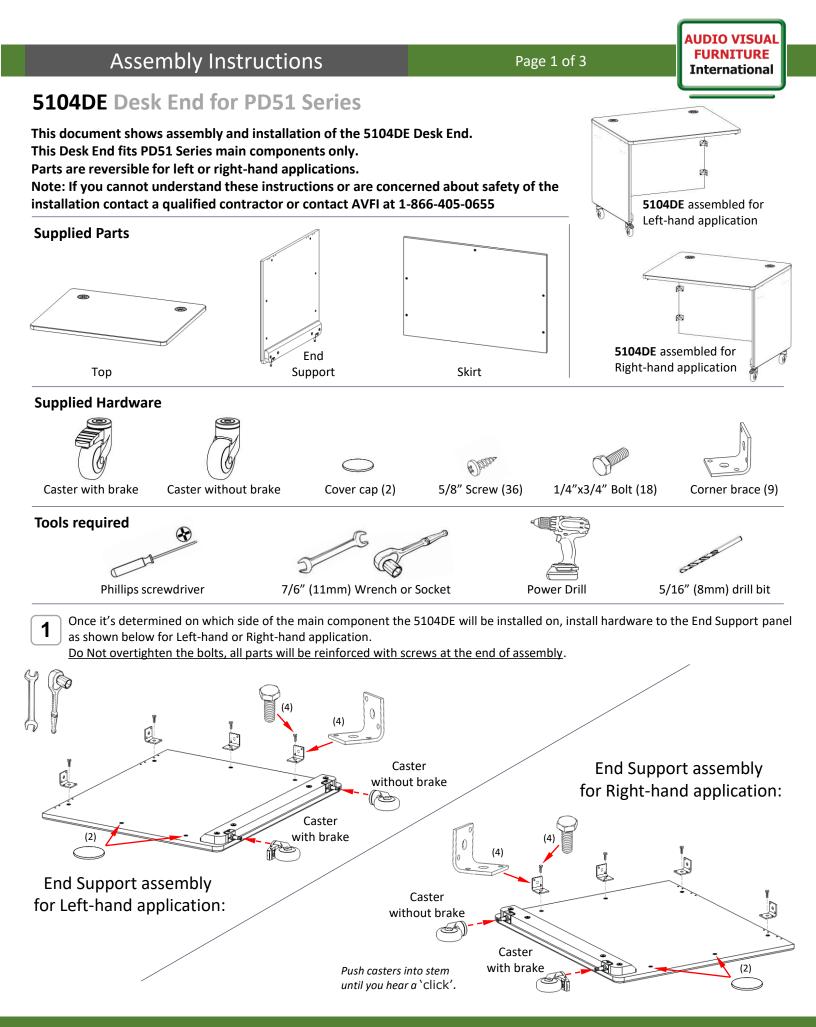

**3** After drilling, install corner braces with bolts needed to attach the Skirt and Top panels as shown below. Do Not overtighten the bolts, all parts will be reinforced with screws at the end of assembly.

#### Installation for Right-hand application: