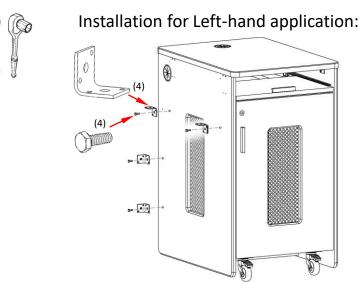

Two people are required to complete the installation.

Installation for Left-hand application: Installation for Right-hand application:

**3** Complete installation by attaching the End support and Top panels with bolts as shown below. Two people are required to complete the installation.