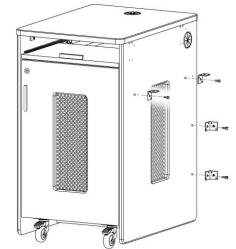

4

Installation for Left-hand application:

drive in the 5/8" screws provided to all corner braces to reinforce.

Installation for Right-hand application: