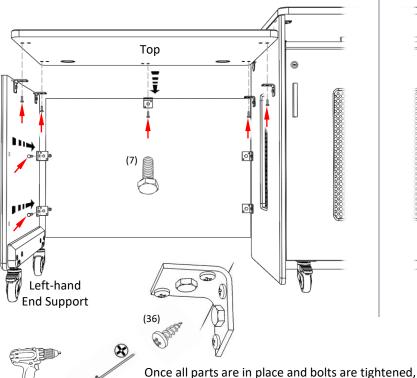

Two people are required to complete the installation.

Installation for Left-hand application: Installation for Right-hand application:

**3** Complete installation by attaching the End support and Top panels with bolts as shown below. Two people are required to complete the installation.

4

Installation for Left-hand application:

drive in the 5/8" screws provided to all corner braces to reinforce.

Installation for Right-hand application: