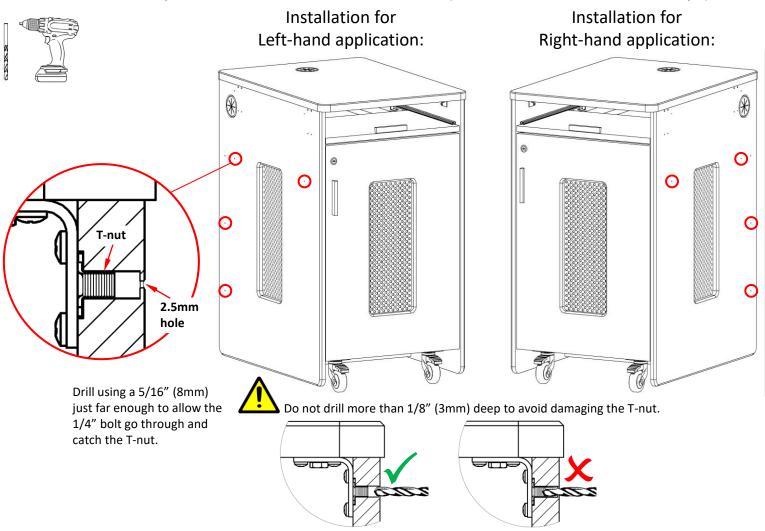

# **5104DE** Desk End for PD51 Series

Attach Skirt panel to the side of the component and install a corner brace that will attach the Top panel as shown below. <u>Do Not overtighten the bolts, all parts will be reinforced with screws at the end of assembly</u>.

Two people are required to complete the installation.

Installation for Left-hand application: Installation for Right-hand application:

**3** Complete installation by attaching the End support and Top panels with bolts as shown below. Two people are required to complete the installation.